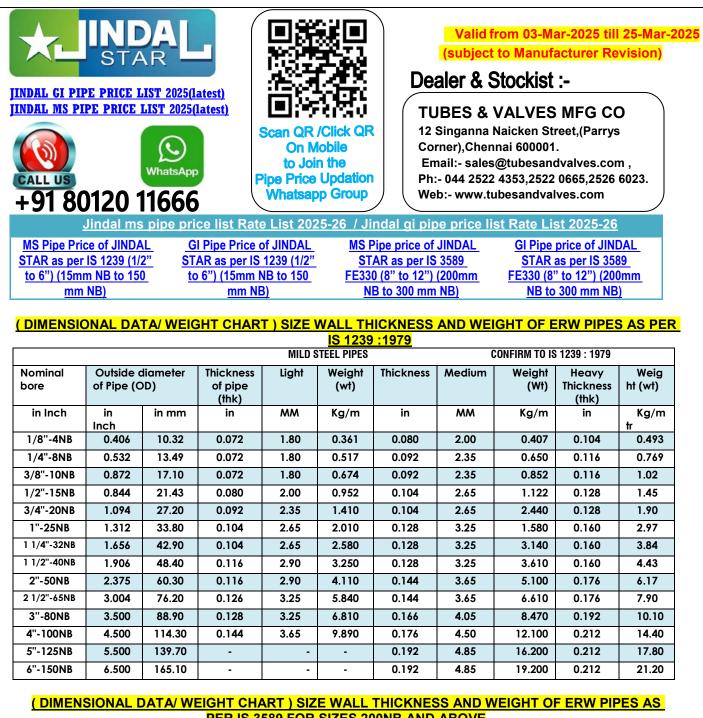

Latest Whole sale Rate /Cost /Price list / Price list of JINDAL MS Pipes Price as per IS 1239 (Part-1) 2004 – of year 2025-2026

| Latest Cost / Price / Price list /Rate of Steel Pipes - Light, Medium & Heavy |                                                   |                                               |                                                                    |                                        |                                               |                                                            |  |  |  |
|-------------------------------------------------------------------------------|---------------------------------------------------|-----------------------------------------------|--------------------------------------------------------------------|----------------------------------------|-----------------------------------------------|------------------------------------------------------------|--|--|--|
| Conforming to IS 1239 (part-I) 2004 upto 150 NB & IS 3589 for 200 NB and      |                                                   |                                               |                                                                    |                                        |                                               |                                                            |  |  |  |
| above                                                                         |                                                   |                                               |                                                                    |                                        |                                               |                                                            |  |  |  |
|                                                                               | Brand:- JINDAL STAR Make (MS ERW PIPE) PRICE LIST |                                               |                                                                    |                                        |                                               |                                                            |  |  |  |
| JINDAL ms pipe Price list 2025-2026 (JINDAL STAR) HSN CODE:- 73063090         |                                                   |                                               |                                                                    |                                        |                                               |                                                            |  |  |  |
| Size / Class                                                                  | ms pipe<br>thickness<br>As Per<br>Book            | ms pipe<br>weight per<br>metre As<br>per Book | ms pipe Price<br>for B Class<br>Medium<br>Prices Per<br><u>Mtr</u> | ms pipe<br>thickness<br>As Per<br>Book | ms Pipe<br>weight per<br>metre As<br>per Book | ms pipe<br>Price for C<br>Class Heavy<br>prices Per<br>Mtr |  |  |  |
| 15 NB –                                                                       | 2.65 mm                                           | 1.122 kg                                      | ₹ 78.00                                                            | 3.25 mm                                | 1.45 kg                                       | ₹ 93.00                                                    |  |  |  |
| 1/2 inch Ms pipe Price                                                        |                                                   |                                               |                                                                    |                                        |                                               |                                                            |  |  |  |
| 20 NB-<br>¾ inch Ms pipe Price                                                | 2.65 mm                                           | 2.440 kg                                      | ₹ 102.00                                                           | 3.25 mm                                | 1.90 kg                                       | ₹ 125.00                                                   |  |  |  |
| 25 NB -<br>1 inch Ms pipe Price                                               | 3.25 mm                                           | 2.580 kg                                      | ₹ 153.00                                                           | 4.05 mm                                | 2.97 kg                                       | ₹ 185.00                                                   |  |  |  |
| 32 NB -<br>1 ¼ inch Ms pipe Price                                             | 3.25 mm                                           | 3.140 kg                                      | ₹ 197.00                                                           | 4.05 mm                                | 3.84 kg                                       | ₹ 238.00                                                   |  |  |  |
| 40 NB -<br>1 ½ inch Ms pipe Price                                             | 3.25 mm                                           | 3.610 kg                                      | ₹ 223.00                                                           | 4.05 mm                                | 4.43 kg                                       | ₹ 276.00                                                   |  |  |  |
| 50 NB –<br>2 inch Ms pipe Price                                               | 3.65 mm                                           | 5.100 kg                                      | ₹ 320.00                                                           | 4.47 mm                                | 6.17 kg                                       | ₹ 393.00                                                   |  |  |  |
| 65 NB -<br>2 ½ inch Ms pipe Price                                             | 3.65 mm                                           | 6.610 kg                                      | ₹ 414.00                                                           | 4.47 mm                                | 7.90 kg                                       | ₹ 504.00                                                   |  |  |  |
| 80 NB –<br>3 inch Ms pipe Price                                               | 4.05 mm                                           | 8.470 kg                                      | ₹ 522.00                                                           | 4.85 mm                                | 10.10 kg                                      | ₹ 623.00                                                   |  |  |  |
| 100 NB –<br>4 inch Ms pipe Price                                              | 4.50 mm                                           | 12.100 kg                                     | ₹ 797.00                                                           | 5.40 mm                                | 14.40 kg                                      | ₹ 906.00                                                   |  |  |  |
| 125 NB –<br>5 inch Ms pipe Price                                              | 4.85mm                                            | 16.200 kg                                     | ₹ 996.00                                                           | 5.40 mm                                | 17.80 kg                                      | ₹ 1111.00                                                  |  |  |  |
| 150 NB –<br>6 inch Ms pipe Price                                              | 4.85mm                                            | 19.200 kg                                     | ₹ 1180.00                                                          | 5.40 mm                                | 21.20 kg                                      | ₹ 1332.00                                                  |  |  |  |

## Latest Wholesale/Cost /Price list / Price list of JINDAL GI Pipes Price as per IS 1239 (Part-1) 2004 – of year 2025-2026

| Latest Cost / Price / Price list of Steel Pipes - Light, Medium & Heavy Conforming to IS 1239 (part-I) 2004 upto 150 NB & IS 3589 for 200 NB and aboveBrand:- JINDAL STAR Make (GI ERW PIPE) PRICE LISTIINDAL gi pipe pricelist 2025-2026 (JINDAL STAR)HSN CODE:- 73063090Size / Classgi pipe<br>thickness<br>As Per<br>Bookgi pipe<br>weight per<br>metre As<br>per Bookgi pipe<br>Price for<br>B Class<br>Medium<br>Prices<br>are per<br>metregi pipe<br>thickness<br>As<br>Per Bookgi pipe<br>thickness<br>As<br>Per Bookgi pipe<br>per Bookgi pipe<br>Prices<br>are per<br>metre½" inch Gi pipe price<br>- 15 NB2.65 mm1.122 kg₹<br>108.003.25 mm1.45 kg₹<br>151.00¾ inch gi pipe price -<br>20 NB2.65 mm2.440 kg₹<br>135.003.25 mm1.90 kg₹<br>151.001 inch gi pipe price -3.25 mm2.580 kg₹<br>4.05 mm2.97 kg₹<br>151.00                                                                                                                                                                                                                                                                                                                                                                                                                                                                                                                                                                                                                                                                                                                                                                                                                                                                                                                                                                                                                                                                                                                                                                                                                                                                           |
|--------------------------------------------------------------------------------------------------------------------------------------------------------------------------------------------------------------------------------------------------------------------------------------------------------------------------------------------------------------------------------------------------------------------------------------------------------------------------------------------------------------------------------------------------------------------------------------------------------------------------------------------------------------------------------------------------------------------------------------------------------------------------------------------------------------------------------------------------------------------------------------------------------------------------------------------------------------------------------------------------------------------------------------------------------------------------------------------------------------------------------------------------------------------------------------------------------------------------------------------------------------------------------------------------------------------------------------------------------------------------------------------------------------------------------------------------------------------------------------------------------------------------------------------------------------------------------------------------------------------------------------------------------------------------------------------------------------------------------------------------------------------------------------------------------------------------------------------------------------------------------------------------------------------------------------------------------------------------------------------------------------------------------------------------------------------------------------------------------|
| Brand:- JINDAL STAR Make (GI ERW PIPE) PRICE LISTJINDAL gi pipe pricelist 2025-2026 (JINDAL STAR)HSN CODE:- 73063090Size / Classgi pipe<br>thickness<br>As Per<br>Bookgi pipe<br>weight per<br>metre As<br>per Bookgi pipe<br>Price for<br>B Class<br>Medium<br>Prices<br>are per<br>metregi pipe<br>thickness<br>As<br>Per Bookgi pipe<br>thickness<br>As<br>Per Bookgi pipe<br>per metre<br>As<br>Per Bookgi pipe<br>per Bookgi pipe<br>per Bookgi pipe<br>per metre<br>As<br>Per Bookgi pipe<br>per Bookgi pipe<br>Price for<br>As<br>Per Bookgi pipe<br>per Bookgi pipe<br>Price for<br>As<br>Per Bookgi pipe<br>per Bookgi pipe<br>Price for<br>As<br>Per Bookgi pipe<br>per Bookgi pipe<br>Prices<br>are per<br>metre½" inch Gi pipe price<br>- 15 NB2.65 mm<br>2.65 mm1.122 kg<br>2.440 kg₹<br>108.003.25 mm1.45 kg<br>1.45 kg₹<br>1122.00¾ inch gi pipe price -<br>20 NB2.65 mm2.440 kg<br>2.580 kg₹<br>4.05 mm3.297 kg₹                                                                                                                                                                                                                                                                                                                                                                                                                                                                                                                                                                                                                                                                                                                                                                                                                                                                                                                                                                                                                                                                                                                                                                       |
| JINDAL gi pipe pricelist 2025-2026 (JINDAL STAR)HSN CODE:- 73063090Size / Classgi pipe<br>thickness<br>As Per<br>Bookgi pipe<br>weight per<br>metre As<br>per Bookgi pipe<br>Price for<br>B Class<br>Medium<br>Prices<br>are per<br>metregi pipe<br>thickness<br>As<br>Per Bookgi pipe<br>per metre<br>As<br>Per Bookgi pipe<br>Price for<br>As<br>Per Bookgi pipe<br>per metre<br>As<br>Per Bookgi pipe<br>per Bookg                                                                                                                                                                                                                                                                                                                                                                                                                                                                                                                                    |
| Size / Classgi pipe<br>thickness<br>As Per<br>Bookgi pipe<br>weight per<br>metre As<br>per Bookgi pipe<br>price for<br>B Class<br>Medium<br>Prices<br>are per<br>metregi pipe<br>thickness<br>As<br>Per Bookgi pipe<br>per metre<br>As<br>Per Bookgi pipe<br>Price for<br>C Class<br>Heavy<br>Prices<br>are per<br>metre½" inch Gi pipe price<br>15 NB2.65 mm1.122 kg₹<br>108.003.25 mm1.45 kg₹<br>122.00¾ inch gi pipe price -<br>20 NB2.65 mm2.440 kg₹<br>135.003.25 mm1.90 kg₹<br>151.001 inch gi pipe price -3.25 mm2.580 kg₹4.05 mm2.97 kg₹                                                                                                                                                                                                                                                                                                                                                                                                                                                                                                                                                                                                                                                                                                                                                                                                                                                                                                                                                                                                                                                                                                                                                                                                                                                                                                                   |
| As Per<br>Bookmetre As<br>per BookB Class<br>Medium<br>Prices<br>are per<br>metreAs<br>Per BookAs<br>per BookC Class<br>Heavy<br>Prices<br>are per<br>metre½" inch Gi pipe price<br>15 NB2.65 mm1.122 kg₹<br>108.003.25 mm1.45 kg₹<br>122.00¾ inch gi pipe price -<br>20 NB2.65 mm2.440 kg₹<br>135.003.25 mm1.90 kg₹<br>151.001 inch gi pipe price -<br>20 NB3.25 mm2.580 kg₹<br>4.05 mm4.05 mm2.97 kg₹<br>151.00                                                                                                                                                                                                                                                                                                                                                                                                                                                                                                                                                                                                                                                                                                                                                                                                                                                                                                                                                                                                                                                                                                                                                                                                                                                                                                                                                                                                                                                                                                                                                                                                                                                                                      |
| Prices<br>are per<br>metrePrices<br>are per<br>metrePrices<br>are per<br>metre½" inch Gi pipe price<br>15 NB2.65 mm<br>2.65 mm1.122 kg<br>1.122 kg<br>108.00₹<br>108.003.25 mm<br>3.25 mm1.45 kg<br>122.00¾ inch gi pipe price -<br>20 NB2.65 mm<br>2.65 mm2.440 kg<br>2.580 kg₹<br>135.003.25 mm<br>135.001.90 kg<br>1.90 kg₹<br>151.00                                                                                                                                                                                                                                                                                                                                                                                                                                                                                                                                                                                                                                                                                                                                                                                                                                                                                                                                                                                                                                                                                                                                                                                                                                                                                                                                                                                                                                                                                                                                                                                                                                                                                                                                                               |
| Image: Market set of the set of |
| 15 NB Image: N12 kg 108.00 Image: N12 kg 122.00   ¾ inch gi pipe price -<br>20 NB 2.65 mm 2.440 kg ₹<br>135.00 3.25 mm 1.90 kg ₹<br>151.00   1 inch gi pipe price -<br>2 0 NB 3.25 mm 2.580 kg ₹ 4.05 mm 2.97 kg ₹                                                                                                                                                                                                                                                                                                                                                                                                                                                                                                                                                                                                                                                                                                                                                                                                                                                                                                                                                                                                                                                                                                                                                                                                                                                                                                                                                                                                                                                                                                                                                                                                                                                                                                                                                                                                                                                                                     |
| 20 NB Image: N                                                                                                                                                                                                                                                                                                                                                                                                                                                                                                                                                                                                                                                                                                                                                                                                                                                                                                                                                                                                                                                                                                                                                                                   |
|                                                                                                                                                                                                                                                                                                                                                                                                                                                                                                                                                                                                                                                                                                                                                                                                                                                                                                                                                                                                                                                                                                                                                                                                                                                                                                                                                                                                                                                                                                                                                                                                                                                                                                                                                                                                                                                                                                                                                                                                                                                                                                        |
| 25 NB 192.00 255.00                                                                                                                                                                                                                                                                                                                                                                                                                                                                                                                                                                                                                                                                                                                                                                                                                                                                                                                                                                                                                                                                                                                                                                                                                                                                                                                                                                                                                                                                                                                                                                                                                                                                                                                                                                                                                                                                                                                                                                                                                                                                                    |
| 1 ¼ inch gi pipe price - 32 NB   3.25 mm   3.140 kg   ₹   4.05 mm   3.84 kg   ₹     244.00   244.00   246.00   3.84 kg   ₹                                                                                                                                                                                                                                                                                                                                                                                                                                                                                                                                                                                                                                                                                                                                                                                                                                                                                                                                                                                                                                                                                                                                                                                                                                                                                                                                                                                                                                                                                                                                                                                                                                                                                                                                                                                                                                                                                                                                                                             |
| 1 ½ inch gi pipe price<br>40 NB 3.25 mm 3.610 kg ₹ 282.00 4.05 mm 4.43 kg ₹ 330.00                                                                                                                                                                                                                                                                                                                                                                                                                                                                                                                                                                                                                                                                                                                                                                                                                                                                                                                                                                                                                                                                                                                                                                                                                                                                                                                                                                                                                                                                                                                                                                                                                                                                                                                                                                                                                                                                                                                                                                                                                     |
| 2 inch gi pipe price<br>50 NB     3.65 mm     5.100 kg     ₹     4.47 mm     6.17 kg     ₹       466.00     389.00     4.47 mm     6.17 kg     ₹                                                                                                                                                                                                                                                                                                                                                                                                                                                                                                                                                                                                                                                                                                                                                                                                                                                                                                                                                                                                                                                                                                                                                                                                                                                                                                                                                                                                                                                                                                                                                                                                                                                                                                                                                                                                                                                                                                                                                       |
| 2 ½ inch-65 NB gi<br>pipe price     3.65 mm     6.610 kg     ₹     4.47 mm     7.90 kg     ₹       590.00                                                                                                                                                                                                                                                                                                                                                                                                                                                                                                                                                                                                                                                                                                                                                                                                                                                                                                                                                                                                                                                                                                                                                                                                                                                                                                                                                                                                                                                                                                                                                                                                                                                                                                                                                                                                                                                                                                                                                                                              |
| 3 inch gi pipe price<br>80 NB 4.05 mm 8.470 kg ₹ 4.85 mm 10.10 kg ₹   719.00                                                                                                                                                                                                                                                                                                                                                                                                                                                                                                                                                                                                                                                                                                                                                                                                                                                                                                                                                                                                                                                                                                                                                                                                                                                                                                                                                                                                                                                                                                                                                                                                                                                                                                                                                                                                                                                                                                                                                                                                                           |
| 4 -inch gi pipe price-<br>100 NB   4.50 mm   12.100 kg   ₹   5.40 mm   14.40 kg   ₹     100 NB   1044.00                                                                                                                                                                                                                                                                                                                                                                                                                                                                                                                                                                                                                                                                                                                                                                                                                                                                                                                                                                                                                                                                                                                                                                                                                                                                                                                                                                                                                                                                                                                                                                                                                                                                                                                                                                                                                                                                                                                                                                                               |
| 5 inch gi pipe price -   4.85mm   16.200 kg   ₹   5.40 mm   17.80 kg   ₹     125 NB   1208.00   1208.00   1333.00                                                                                                                                                                                                                                                                                                                                                                                                                                                                                                                                                                                                                                                                                                                                                                                                                                                                                                                                                                                                                                                                                                                                                                                                                                                                                                                                                                                                                                                                                                                                                                                                                                                                                                                                                                                                                                                                                                                                                                                      |
| 6 inch gi pipe price-<br>150 NB   4.85mm   19.200 kg   ₹   5.40 mm   21.20 kg   ₹     1423.00   1423.00   1423.00   5.40 mm   21.20 kg   ₹                                                                                                                                                                                                                                                                                                                                                                                                                                                                                                                                                                                                                                                                                                                                                                                                                                                                                                                                                                                                                                                                                                                                                                                                                                                                                                                                                                                                                                                                                                                                                                                                                                                                                                                                                                                                                                                                                                                                                             |

<u>mm NB)</u>

mm NB)

## Latest Wholesale/Cost /Price list / Price list of JINDAL MS Pipes Price as per IS 3589 FE 330 – pricelist of year 2025-2026

NB to 300 mm NB)

NB to 300 mm NB)

| Latest Price of MS Pipe IS 3589 ERW JINDAL STAR Make 200 NB & Above in various wall |                                                                |                    |                               |                    |                               |                    |                               |                    |                               |                    |
|-------------------------------------------------------------------------------------|----------------------------------------------------------------|--------------------|-------------------------------|--------------------|-------------------------------|--------------------|-------------------------------|--------------------|-------------------------------|--------------------|
|                                                                                     | thickness<br>Brand:- JINDAL STAR Make (GI ERW PIPE) PRICE LIST |                    |                               |                    |                               |                    |                               |                    |                               |                    |
| JINDAL Ms pipe Price list 2025 (JINDAL STAR) HSN CODE:- 73063090                    |                                                                |                    |                               |                    |                               |                    |                               |                    |                               |                    |
| <u>Size / Thickness</u>                                                             | <u>4 mm 5 mm 6 mm 6.35 mm 5</u>                                |                    |                               |                    | <u>8.00</u>                   | <u>mm</u>          |                               |                    |                               |                    |
|                                                                                     | Book<br>Weigh<br>t per<br>mtr                                  | Rate<br>Per<br>mtr | Book<br>Weigh<br>t per<br>mtr | Rate<br>Per<br>mtr | Book<br>Weigh<br>t per<br>mtr | Rate<br>Per<br>mtr | Book<br>Weigh<br>t per<br>mtr | Rate<br>Per<br>mtr | Book<br>Weigh<br>t per<br>mtr | Rate<br>Per<br>mtr |
| <u>200Nb –</u><br><u>8 inch Ms pipe Price</u>                                       | 21.12<br>Kgs                                                   | 1321.00            | 26.41<br>Kgs                  | 1642.00            | 31.69<br>Kgs                  | 1963.00            | 33.28<br>Kgs                  | 2115.00            | 41.62<br>kgs                  | On<br>request      |
| <u>250Nb-</u><br><u>10 inch Ms pipe</u><br><u>Price</u>                             | 26.41<br>kgs                                                   | On<br>request      | 33.00<br>kgs                  | 2170.00            | 39.62<br>kgs                  | 2580.00            | 41.93<br>kgs                  | On<br>request      | 52.24<br>kgs                  | On<br>request      |
| <u>300Nb –</u><br><u>12 inch Ms pipe</u><br><u>Price</u>                            | 31.44<br>kgs                                                   | On<br>request      | 39.30<br>kgs                  | 2563.00            | 47.17<br>kgs                  | 3066.00            | 49.92<br>kgs                  | 3353.00            | 62.30<br>kgs                  | On<br>request      |

## Latest Wholesale/Cost /Price list / Price list of JINDAL GI Pipes Price as per IS 3589 FE 330 – pricelist of year 2025

| Latest Price of                                                  | Latest Price of GI Pipe IS 3589 ERW JINDAL STAR Make 200 NB & Above in various wall |                        |                                  |                        |                                  |                        |                                  |                        |                                  |                        |
|------------------------------------------------------------------|-------------------------------------------------------------------------------------|------------------------|----------------------------------|------------------------|----------------------------------|------------------------|----------------------------------|------------------------|----------------------------------|------------------------|
|                                                                  | <u>thicknesses</u>                                                                  |                        |                                  |                        |                                  |                        |                                  |                        |                                  |                        |
|                                                                  | Brand:- JINDAL STAR Make (GI PIPE ERW) PRICE LIST                                   |                        |                                  |                        |                                  |                        |                                  |                        |                                  |                        |
| JINDAL Gi pipe price list 2025 (JINDAL STAR) HSN CODE:- 73063090 |                                                                                     |                        |                                  |                        |                                  |                        |                                  |                        |                                  |                        |
| <u>Size / Thickness 4mm 5mm 6.35mm 8.00 mm</u>                   |                                                                                     |                        |                                  |                        |                                  |                        |                                  | nm                     |                                  |                        |
|                                                                  | Book<br><u>Weight</u><br>per mtr                                                    | <u>Rate</u><br>Per mtr | Book<br><u>Weight</u><br>per mtr | <u>Rate</u><br>Per mtr | Book<br><u>Weight</u><br>per mtr | <u>Rate</u><br>Per mtr | Book<br><u>Weight</u><br>per mtr | <u>Rate</u><br>Per mtr | Book<br><u>Weight</u><br>per mtr | <u>Rate</u><br>Per mtr |
| 200NB-                                                           | 21.12                                                                               | On                     | 26.41                            | 1984.00                | 31.69                            | 2367.00                | 33.28                            | On                     | 41.62                            | On                     |
| <u>8 inch Gi pipe price</u>                                      | kgs                                                                                 | request                | Kgs                              |                        | Kgs                              |                        | Kgs                              | request                | kgs                              | request                |
| 250NB -10 inch                                                   | 26.41                                                                               | On                     | 33.00                            | 2628.00                | 39.62                            | 3143.00                | 41.93                            | On                     | 52.24                            | On                     |
| <u>Gi pipe price</u>                                             | kgs                                                                                 | request                | kgs                              |                        | kgs                              |                        | kgs                              | request                | kgs                              | request                |
| <u>300NB - 12 inch</u>                                           | 31.44                                                                               | On                     | 39.30                            | 3122.00                | 47.17                            | 3742.00                | 49.92                            | On                     | 62.30                            | On                     |
| <u>Gi pipe price</u>                                             | kgs                                                                                 | request                | kgs                              |                        | kgs                              |                        | kgs                              | request                | kgs                              | request                |
|                                                                  |                                                                                     |                        |                                  |                        |                                  |                        |                                  |                        |                                  |                        |

| PER IS 3589 FOR SIZES 200NB AND ABOVE |                       |                       |                       |                         |                         |                          |                          |                          |
|---------------------------------------|-----------------------|-----------------------|-----------------------|-------------------------|-------------------------|--------------------------|--------------------------|--------------------------|
| CONFIRM TO IS 3589                    |                       |                       |                       |                         |                         |                          |                          |                          |
| Wall                                  | Nominal               | Nominal               | Nominal               | Nominal                 | Nominal                 | Nominal                  | Nominal                  | Nominal                  |
| Thickness<br>in mm                    | Bore (NB)             | Bore (NB)             | Bore (NB)             | Bore (NB)               | Bore (NB)               | Bore (NB)                | Bore (NB)                | Bore (NB)                |
|                                       | 7"NB<br>193.7mm<br>OD | 8"NB<br>219.1mm<br>OD | 10"NB<br>273 mm<br>OD | 12"NB<br>323.7 mm<br>OD | 14"NB<br>354.0 mm<br>OD | 16" NB<br>406.4 mm<br>OD | 18" NB<br>454.0 mm<br>OD | 20" NB<br>508.0 mm<br>OD |
|                                       | Kg/mtr                | Kg/mtr                | Kg/mtr                | Kg/mtr                  | Kg/mtr                  | Kg/mtr                   | Kg/mtr                   | Kg/mtr                   |
| 4.85 mm                               | 22.59                 | 25.62                 | 32.07                 | 38.13                   | -                       | -                        | -                        | -                        |
| 5.20 mm                               | 24.17                 | 27.43                 | 34.34                 | 40.84                   | -                       | -                        | -                        | -                        |
| 5.60 mm                               | 26.00                 | 29.28                 | 36.93                 | 43.93                   | 48.11                   | -                        | -                        | -                        |
| 6.00 mm                               | 27.88                 | 31.53                 | 39.50                 | 47.02                   | 51.49                   | 61.00                    | 69.00                    | -                        |
| 6.35 mm                               | 29.34                 | 33.28                 | 41.73                 | 49.67                   | 54.43                   | 62.35                    | 70.50                    | 78.50                    |
| 7.01 mm                               | 32.27                 | 36.76                 | 46.43                 | 55.45                   | 61.82                   | 69.04                    | -                        | -                        |

61.85

65.12

73.75

-

67.98

81.21

107.28

77.92

93.13

123.30

87.80

105.00

139.00

117.00

155.00

7.94 mm

8.18 mm

9.53 mm

12.7 mm

-

-

-

41.00

42.56

51.50

50.95

53.42

60.24

gi pipe price ,20 feet iron pipe price per kg today , 2 inch ms pipe 20 ft price ,gi pipe 2 inch price 20 feet ,jindal gi pipe price list ,g i pipe price ,steel pipe price 20 feet ,gi pipe rate ,iron pipe price 20 feet , gi pipe price list ,gi pipe 20 feet price ,2 inch gi pipe 20 ft price ,20 feet iron square pipe price ,steel pipe price 20 feet 2 inch ,gi pipe price per kg ,20 feet iron pipe price per kg ,1 inch iron pipe 20 ft price ,steel pipe price 20 feet , steel pipe price 20 feet , gi pipe price 20 feet , gi pipe price 20 feet , gi pipe price ,20 feet 1 inch ,8 inch borewell casing pipe price 20 feet ,gi pipes price list 2025,jindal pipe price ,2 inch iron pipe 20 ft price ,